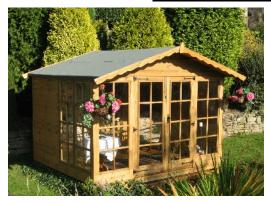

### The Chatsworth Summerhouse

#### STANDARD FEATURES

Fully glazed georgian double doors with antique hinges, ornate handle & lock. 2 georgian front fixed windows. 2 opening georgian side windows. Roof canopy 1' / 300mm, Profiled facias.

Free delivery within 15 miles of our site other areas priced on request.