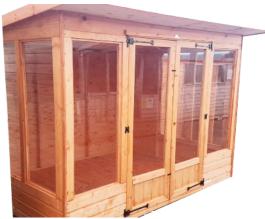

### **DEVON CONTEMPORARY PENT**

|          | 8' Wide Building |                    |                     | 10' Wide Building |                     |                      |
|----------|------------------|--------------------|---------------------|-------------------|---------------------|----------------------|
|          | 8' Wide          | 8' Wide<br>Install | Bearers<br>8' Front | 10' Wide          | 10' Wide<br>Install | Bearers<br>10' Front |
| 4' Deep  | £1055.00         | £125.00            | £45.00              | £1260.00          | £170.00             | £50.00               |
| 5' Deep  | £1135.00         | £125.00            | £50.00              | £1370.00          | £170.00             | £55.00               |
| 6' Deep  | £1215.00         | £125.00            | £54.00              | £1475.00          | £170.00             | £60.00               |
| 8' Deep  | £1295.00         | £125.00            | £74.00              | £1580.00          | £170.00             | £80.00               |
| 10' Deep | £1375.00         | £125.00            | £80.00              | £1685.00          | £170.00             | £107.00              |

<u>Toughened glass as standard</u>. This building comes with two side windows each side as standard. Except 4' Deep Model.

Ornate Hinges as Standard, Press lock fitted. Barrel Board + 15%. Tanalised + 10%