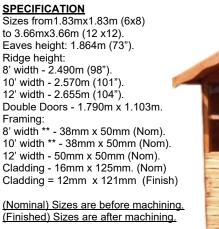

#### **SPECIFICATION**

Sizes from 1.83 mx 3.05 m (6x10) to 3.66mx3.66m (12 x12). Eaves height: 1.864m (73"). Ridge height:

8' width - 2.490m (98" 10' width - 2.570m (101").

12' width - 2.655m (104"). Double Doors - 1.790m x 0.717m.

Windows - 1.040m x 1.035m

Framing:

8' Width\*\* - 38mm x 50mm 10' Width\*\* - 38mm x 50mm 12' Width - 50mm x 50mm

Cladding - 12mm x 121mm (Finish). (Nominal) Sizes are before machining. (Finished) Sizes are after machining.

#### **OPTIONAL EXTRAS**

| 19mm(Finish) Heavy Duty Cladding | + 25%      |
|----------------------------------|------------|
| 19mm(Finish) Heavy Duty Flooring | 1.92 sq ft |
| Heavy Duty Roof Felt             | 1.74 sq ft |
| 2'6" Verandah on 8' Gable        | £392.00    |
| 2'6" Verandah on 10' Gable       | £510.00    |
| ** 50 x 50 (Nominal) Framing     | + 15%      |
| 15mm(Finish) Log Lap Cladding    | + 25%      |
| Toughened Glass                  | POA        |
| 4' Verandah on 8' Gable          | £631.00    |
| 4' Verandah on 10' Gable         | £713.00    |
| 2'6" Verandah on 12' Gable       | £680.00    |
|                                  |            |