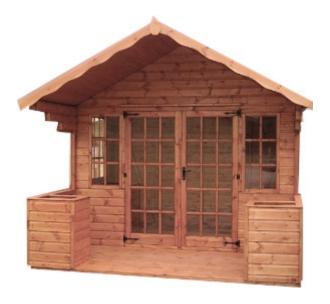

### **DEVON CONTEMPORARY PENT**

|          | 8' Wide Building |                    |                     | 10' Wide Building |                     |                      |
|----------|------------------|--------------------|---------------------|-------------------|---------------------|----------------------|
|          | 8' Wide          | 8' Wide<br>Install | Bearers<br>8' Front | 10' Wide          | 10' Wide<br>Install | Bearers<br>10' Front |
| 4' Deep  | £1055.00         | £125.00            | £45.00              | £1260.00          | £170.00             | £50.00               |
| 5' Deep  | £1135.00         | £125.00            | £50.00              | £1370.00          | £170.00             | £55.00               |
| 6' Deep  | £1215.00         | £125.00            | £54.00              | £1475.00          | £170.00             | £60.00               |
| 8' Deep  | £1295.00         | £125.00            | £74.00              | £1580.00          | £170.00             | £80.00               |
| 10' Deep | £1375.00         | £125.00            | £80.00              | £1685.00          | £170.00             | £107.00              |

<u>Toughened glass as standard</u>. This building comes with two side windows each side as standard. Except 4' Deep Model.

Ornate Hinges as Standard, Press lock fitted. Barrel Board + 15%. Tanalised + 10%