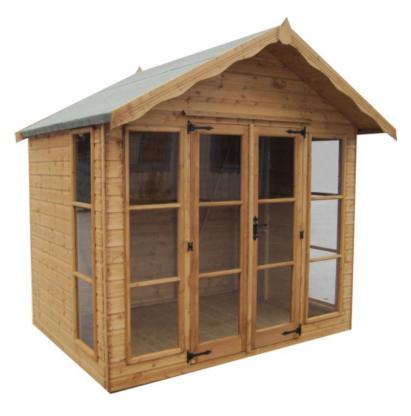

### **DEVON CONTEMPORARY PENT**

|          | 8' Wide Building |                    |                     | 10' Wide Building |                     |                      |
|----------|------------------|--------------------|---------------------|-------------------|---------------------|----------------------|
|          | 8' Wide          | 8' Wide<br>Install | Bearers<br>8' Front | 10' Wide          | 10' Wide<br>Install | Bearers<br>10' Front |
| 4' Deep  | £1055.00         | £125.00            | £45.00              | £1260.00          | £170.00             | £50.00               |
| 5' Deep  | £1135.00         | £125.00            | £50.00              | £1370.00          | £170.00             | £55.00               |
| 6' Deep  | £1215.00         | £125.00            | £54.00              | £1475.00          | £170.00             | £60.00               |
| 8' Deep  | £1295.00         | £125.00            | £74.00              | £1580.00          | £170.00             | £80.00               |
| 10' Deep | £1375.00         | £125.00            | £80.00              | £1685.00          | £170.00             | £107.00              |

<u>Toughened glass as standard</u>. This building comes with two side windows each side as standard. Except 4' Deep Model.

Ornate Hinges as Standard, Press lock fitted. Barrel Board + 15%. Tanalised + 10%