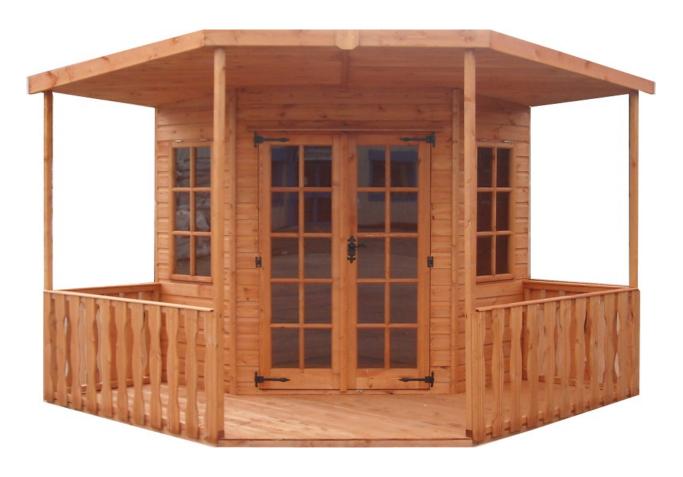

# <u>Metropolitian Contemporary</u> <u>Cornerhouse</u>

A contemporary cornerhouse that fits snugly into any corner. Double opening glazed doors, 2 x Full Size Windows with Toughened Safety Glass as standard,

Black Ornate handle and hinges as standard.

Stainless steel butt hinges & modern handle (As Shown) £70.00 Extra

| SIZE<br>D x W | Delivered &<br>Erected |
|---------------|------------------------|
| 6 x 6         | £1805.00               |
| 7 x 7         | £2050.00               |
| 8 x 8         | £2290.00               |

Also Available with 2 x Half Length opening windows (replace existing) (+£240.00)