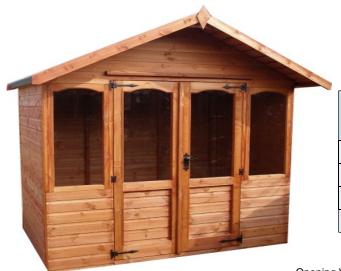

### **DEVON PENT**

| SIZE<br>D x W | Standard | Tanalised | Install<br>Option | BEARERS<br>(Per Shed) |
|---------------|----------|-----------|-------------------|-----------------------|
| 4 x 8         | £815.00  | £896.00   | £125.00           | £45.00                |
| 5 x 8         | £876.00  | £963.00   | £125.00           | £50.00                |
| 6 x 8         | £932.00  | £1025.00  | £125.00           | £54.00                |
| 8 x 8         | £1117.00 | £1228.00  | £125.00           | £74.00                |
| 4 x 10        | £1000.00 | £1100.00  | £170.00           | £50.00                |
| 5 x 10        | £1056.00 | £1161.00  | £170.00           | £55.00                |
| 6 x 10        | £1102.00 | £1212.00  | £170.00           | £60.00                |
| 8 x 10        | £1240.00 | £1364.00  | £170.00           | £80.00                |

The 2 side windows are Extras

Press Lock, Galvanised Hinges, 1' Roof Overhang to Front as Standard.
Side windows £50.00 each, Opening Side windows £60.00 each, Antique hinges £40.00.
Optional Georgian Windows + £25.00 per window. Optional Georgian Style Front + £100.00.
6' Eaves 6'10" Ridge. 2 x 1.25 Framework, Barrel Board + 15%