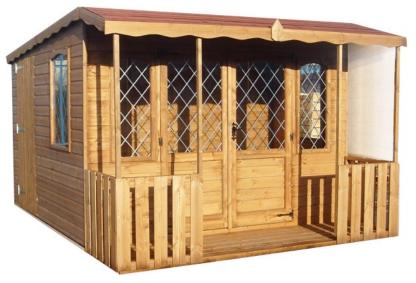

### THE DEVON COMBI

| SIZE<br>D x W | Standard                   |          |
|---------------|----------------------------|----------|
| 8 x 8         | Devon Contemporary<br>Pent | £1295.00 |
| 8 x 6         | Shed with single door      | £870.00  |
| 8 x 6         | Open Front Shelter         | £739.00  |
|               | Antique Shed Hinges        | £20.00   |
| 8 x 20        | Delivered Only             | £2924.00 |
|               | INSTALL OPTION             | £250.00  |
| Total         | Delivered & Installed      | £3174.00 |

Serving Hatch Available Add £140.00. Thicker Cladding Available You Choose the Combi to suit your needs. We can price it for you.