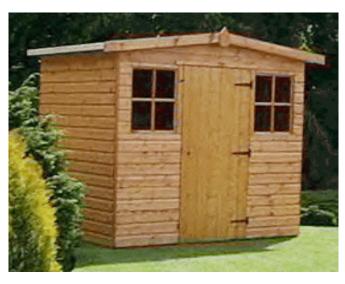

### **DEVON PENT**

| SIZE<br>D x W | Standard | Tanalised | Install<br>Option | BEARERS<br>(Per Shed) |
|---------------|----------|-----------|-------------------|-----------------------|
| 4 x 8         | £815.00  | £896.00   | £125.00           | £45.00                |
| 5 x 8         | £876.00  | £963.00   | £125.00           | £50.00                |
| 6 x 8         | £932.00  | £1025.00  | £125.00           | £54.00                |
| 8 x 8         | £1117.00 | £1228.00  | £125.00           | £74.00                |
| 4 x 10        | £1000.00 | £1100.00  | £170.00           | £50.00                |
| 5 x 10        | £1056.00 | £1161.00  | £170.00           | £55.00                |
| 6 x 10        | £1102.00 | £1212.00  | £170.00           | £60.00                |
| 8 x 10        | £1240.00 | £1364.00  | £170.00           | £80.00                |

The 2 side windows are Extras

Press Lock, Galvanised Hinges, 1' Roof Overhang to Front as Standard.
Side windows £50.00 each, Opening Side windows £60.00 each, Antique hinges £40.00.
Optional Georgian Windows + £25.00 per window. Optional Georgian Style Front + £100.00.
6' Eaves 6'10" Ridge. 2 x 1.25 Framework, Barrel Board + 15%