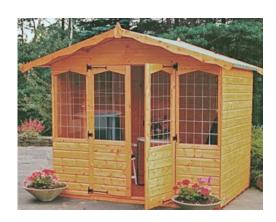

### **DEVON PENT**

| SIZE<br>D x W | Standard | Tanalised | Install<br>Option | BEARERS<br>(Per Shed) |
|---------------|----------|-----------|-------------------|-----------------------|
| 4 x 8         | £815.00  | £896.00   | £125.00           | £45.00                |
| 5 x 8         | £876.00  | £963.00   | £125.00           | £50.00                |
| 6 x 8         | £932.00  | £1025.00  | £125.00           | £54.00                |
| 8 x 8         | £1117.00 | £1228.00  | £125.00           | £74.00                |
| 4 x 10        | £1000.00 | £1100.00  | £170.00           | £50.00                |
| 5 x 10        | £1056.00 | £1161.00  | £170.00           | £55.00                |
| 6 x 10        | £1102.00 | £1212.00  | £170.00           | £60.00                |
| 8 x 10        | £1240.00 | £1364.00  | £170.00           | £80.00                |

The 2 side windows are Extras

Press Lock, Galvanised Hinges, 1' Roof Overhang to Front as Standard.
Side windows £50.00 each, Opening Side windows £60.00 each, Antique hinges £40.00.
Optional Georgian Windows + £25.00 per window. Optional Georgian Style Front + £100.00.
6' Eaves 6'10" Ridge. 2 x 1.25 Framework, Barrel Board + 15%