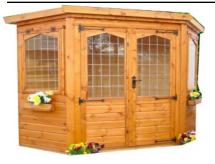

# <u>Metropolitian Contemporary</u> <u>Cornerhouse</u>

A contemporary cornerhouse that fits snugly into any corner. Double opening glazed doors, 2 x Full Size Windows with Toughened Safety Glass as standard,

Black Ornate handle and hinges as standard.

Stainless steel butt hinges & modern handle (As Shown) £70.00 Extra

| SIZE<br>D x W | Delivered &<br>Erected |
|---------------|------------------------|
| 6 x 6         | £1805.00               |
| 7 x 7         | £2050.00               |
| 8 x 8         | £2290.00               |

Also Available with 2 x Half Length opening windows (replace existing) (+£240.00)