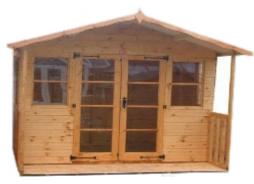

### **DEVON CONTEMPORARY PENT**

|          | 8' Wide Building |                    |                     | 10' Wide Building |                     |                      |
|----------|------------------|--------------------|---------------------|-------------------|---------------------|----------------------|
|          | 8' Wide          | 8' Wide<br>Install | Bearers<br>8' Front | 10' Wide          | 10' Wide<br>Install | Bearers<br>10' Front |
| 4' Deep  | £1055.00         | £125.00            | £45.00              | £1260.00          | £170.00             | £50.00               |
| 5' Deep  | £1135.00         | £125.00            | £50.00              | £1370.00          | £170.00             | £55.00               |
| 6' Deep  | £1215.00         | £125.00            | £54.00              | £1475.00          | £170.00             | £60.00               |
| 8' Deep  | £1295.00         | £125.00            | £74.00              | £1580.00          | £170.00             | £80.00               |
| 10' Deep | £1375.00         | £125.00            | £80.00              | £1685.00          | £170.00             | £107.00              |

<u>Toughened glass as standard</u>. This building comes with two side windows each side as standard. Except 4' Deep Model.

Ornate Hinges as Standard, Press lock fitted. Barrel Board + 15%. Tanalised + 10%