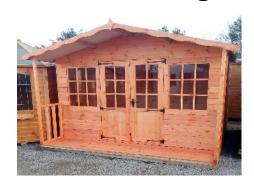

### <u>DEVON CONTEMPORARY APEX</u>

|          | 8' Wide Buildings |                    |                     | 10' Wide Buildings |                     |                      |  |
|----------|-------------------|--------------------|---------------------|--------------------|---------------------|----------------------|--|
|          | 8' Wide           | 8' Wide<br>Install | Bearers<br>8' Front | 10' Wide           | 10' Wide<br>Install | Bearers<br>10' Front |  |
| 4' Deep  | £1145.00          | £125.00            | £45.00              | £1355.00           | £170.00             | £50.00               |  |
| 5' Deep  | £1230.00          | £125.00            | £50.00              | £1460.00           | £170.00             | £55.00               |  |
| 6' Deep  | £1310.00          | £125.00            | £54.00              | £1560.00           | £170.00             | £60.00               |  |
| 8' Deep  | £1385.00          | £125.00            | £74.00              | £1660.00           | £170.00             | £80.00               |  |
| 10' Deep | £1550.00          | £125.00            | £80.00              | £1760.00           | £170.00             | £107.00              |  |

<u>Toughened Glass as standard.</u> This building comes with two side windows each side as standard except 4' Deep Model with one window on each side.

Tanalised + 10%. Barrel Board + 15%