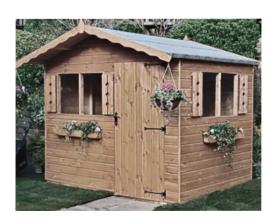

# Pennine Hobbyhouse

Sizes & Prices WITHOUT a Verandah

| OPTIONAL EXTRAS                             |         |                      |         |  |  |
|---------------------------------------------|---------|----------------------|---------|--|--|
| Opening Window £ 50.00 Double Doors £ 44.00 |         |                      |         |  |  |
| Door & a Half                               | £ 39.00 | Stable Door Upgrade  | £ 50.00 |  |  |
| Offsetting & Window                         | N/A     | 3' Wide Door Upgrade | £ 28.00 |  |  |
| Extra Standard Door                         | £ 75.00 | Barrel Board         | + 15%   |  |  |

Height 6'5" Eaves Low Pitch Roof 2x2 (Nominal) Framing, Lock & Key Included

| SIZE               | Deliv              | rered       | Install  | BEARERS      |
|--------------------|--------------------|-------------|----------|--------------|
| DxW                |                    |             | Option   | (Per Shed)   |
|                    | Standard           | Tanalised   | Option   | (i ei olieu) |
| 5 x 7              | £815.00            | £896.00     | £ 85.00  | £ 45.00      |
| 6 x 8              | £917.00            | £1008.00    | £ 85.00  | £ 54.00      |
| 8 x 8              | £1107.00           | £1218.00    | £125.00  | £ 74.00      |
| 6 x 10             | £1107.00           | £1218.00    | £ 85.00  | £ 60.00      |
| 8 x 10             | £1338.00           | £1471.00    | £ 125.00 | £ 80.00      |
| 10 x 10            | £1662.00           | £1828.00    | £225.00  | £ 107.00     |
| 6 x 12             | £1354.00           | £1489.00    | £125.00  | £ 70.00      |
| 8 x 12             | £1523.00           | £1675.00    | £125.00  | £ 95.00      |
|                    | Optio              | onal Verand | ah       |              |
|                    |                    | Standard    | Tana     | alised       |
| 8' wide            | x 2' deep          | £185.00     | £20      | 3.00         |
| 8' wide            | x 3' deep          | £255.00     | £28      | 0.00         |
| 10' wide           | 10' wide x 2' deep |             | £29      | 9.00         |
| 10' wide x 3' deep |                    | £322.00     | £35      | 4.00         |
| 12' wide           | x 2' deep          | £337.00     | £37      | 0.00         |
| 12' wide           | x 3' deep          | £409.00     | £450.00  |              |