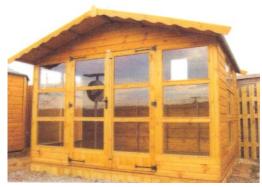

### The Ascot Summerhouse

#### STANDARD FEATURES

Fully glazed plain glass double doors with antique hinges, ornate handle & lock. 2 plain, full length front fixed windows. 2 side fixed plain full length windows. Roof canopy 1' / 305mm, Profiled facias.

Free delivery within 15 miles of our site other areas priced on request.