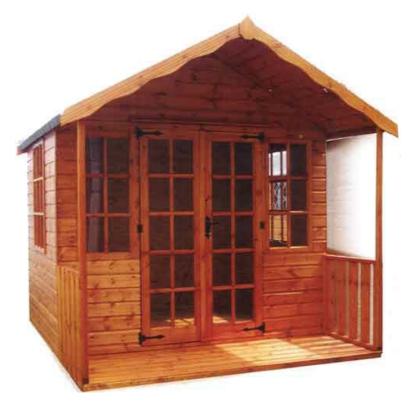

### The Chatsworth Summerhouse

#### STANDARD FEATURES

Fully glazed georgian double doors with antique hinges, ornate handle & lock. 2 georgian front fixed windows. 2 opening georgian side windows. Roof canopy 1' / 300mm, Profiled facias.

Free delivery within 15 miles of our site other areas priced on request.