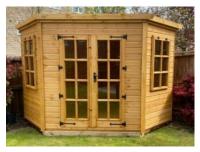

On Both The Georgian And Traditional Summerhouses Both Are Available in Barrel Board Cladding + 15%

PL Georgian Cornerhouse

| SIZE<br>D x W | Deliv    | ered      |          | BEARERS<br>(Per Shed) |
|---------------|----------|-----------|----------|-----------------------|
|               | Standard | Tanalised |          |                       |
| 6 x 6         | £1246.00 | £1371.00  | £ 125.00 | £ 45.00               |
| 7 x 7         | £1425.00 | £1567.00  | £ 125.00 | £ 50.00               |
| 8 x 8         | £1600.00 | £1760.00  | £ 125.00 | £ 74.00               |

Joiner made Georgian Doors Including Antique Hinges, Mortice Lock & Antique Lever Handle

2 x Georgian Opening Windows

2 x 2 (Nom) Framing, 6' Eaves, 6'8" Ridge