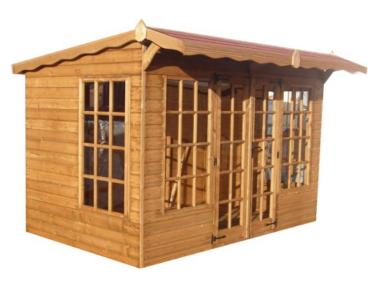

### <u>DEVON CONTEMPORARY APEX</u>

|          | 8' Wide Buildings |                    |                     | 10' Wide Buildings |                     |                      |  |
|----------|-------------------|--------------------|---------------------|--------------------|---------------------|----------------------|--|
|          | 8' Wide           | 8' Wide<br>Install | Bearers<br>8' Front | 10' Wide           | 10' Wide<br>Install | Bearers<br>10' Front |  |
| 4' Deep  | £1145.00          | £125.00            | £45.00              | £1355.00           | £170.00             | £50.00               |  |
| 5' Deep  | £1230.00          | £125.00            | £50.00              | £1460.00           | £170.00             | £55.00               |  |
| 6' Deep  | £1310.00          | £125.00            | £54.00              | £1560.00           | £170.00             | £60.00               |  |
| 8' Deep  | £1385.00          | £125.00            | £74.00              | £1660.00           | £170.00             | £80.00               |  |
| 10' Deep | £1550.00          | £125.00            | £80.00              | £1760.00           | £170.00             | £107.00              |  |

<u>Toughened Glass as standard.</u> This building comes with two side windows each side as standard except 4' Deep Model with one window on each side.

Tanalised + 10%. Barrel Board + 15%