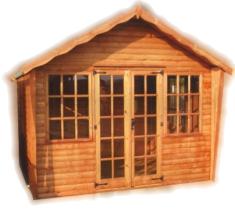

# The Kensington Summerhouse

#### STANDARD FEATURES

Fully glazed georgian double doors with antique hinges, ornate handle & lever lock.

2 georgian fixed front windows (10' or 12' has 9 pane windows, 8' has 6

2 opening georgian side windows. Roof canopy 1' / 300mm. Side wings 1' / 300mm

Profiled facias.

Free delivery within 15 miles of our

other areas priced on request.

#### Standard cladding is Ship-Lap Picture shows Log Lap Cladding