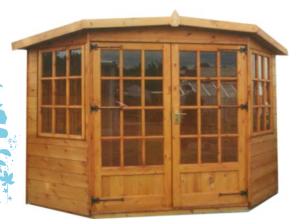

### **DEVON CONTEMPORARY PENT**

|          | 8' Wide Building |                    |                     | 10' Wide Building |                     |                      |
|----------|------------------|--------------------|---------------------|-------------------|---------------------|----------------------|
|          | 8' Wide          | 8' Wide<br>Install | Bearers<br>8' Front | 10' Wide          | 10' Wide<br>Install | Bearers<br>10' Front |
| 4' Deep  | £1055.00         | £125.00            | £45.00              | £1260.00          | £170.00             | £50.00               |
| 5' Deep  | £1135.00         | £125.00            | £50.00              | £1370.00          | £170.00             | £55.00               |
| 6' Deep  | £1215.00         | £125.00            | £54.00              | £1475.00          | £170.00             | £60.00               |
| 8' Deep  | £1295.00         | £125.00            | £74.00              | £1580.00          | £170.00             | £80.00               |
| 10' Deep | £1375.00         | £125.00            | £80.00              | £1685.00          | £170.00             | £107.00              |

<u>Toughened glass as standard</u>. This building comes with two side windows each side as standard. Except 4' Deep Model.

Ornate Hinges as Standard, Press lock fitted. Barrel Board + 15%. Tanalised + 10%