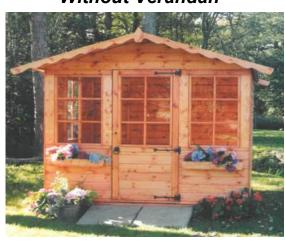

# Pennine Hobbyhouse

Sizes & Prices WITHOUT a Verandah

| OPTIONAL EXTRAS                             |         |                      |         |  |  |
|---------------------------------------------|---------|----------------------|---------|--|--|
| Opening Window £ 50.00 Double Doors £ 44.00 |         |                      |         |  |  |
| Door & a Half                               | £ 39.00 | Stable Door Upgrade  | £ 50.00 |  |  |
| Offsetting & Window                         | N/A     | 3' Wide Door Upgrade | £ 28.00 |  |  |
| Extra Standard Door                         | £ 75.00 | Barrel Board         | + 15%   |  |  |

Height 6'5" Eaves Low Pitch Roof 2x2 (Nominal) Framing, Lock & Key Included

| SIZE               | Deliv              | rered       | Install  | BEARERS      |
|--------------------|--------------------|-------------|----------|--------------|
| DxW                |                    |             | Option   | (Per Shed)   |
|                    | Standard           | Tanalised   | Option   | (i ei olieu) |
| 5 x 7              | £815.00            | £896.00     | £ 85.00  | £ 45.00      |
| 6 x 8              | £917.00            | £1008.00    | £ 85.00  | £ 54.00      |
| 8 x 8              | £1107.00           | £1218.00    | £125.00  | £ 74.00      |
| 6 x 10             | £1107.00           | £1218.00    | £ 85.00  | £ 60.00      |
| 8 x 10             | £1338.00           | £1471.00    | £ 125.00 | £ 80.00      |
| 10 x 10            | £1662.00           | £1828.00    | £225.00  | £ 107.00     |
| 6 x 12             | £1354.00           | £1489.00    | £125.00  | £ 70.00      |
| 8 x 12             | £1523.00           | £1675.00    | £125.00  | £ 95.00      |
|                    | Optio              | onal Verand | ah       |              |
|                    |                    | Standard    | Tana     | alised       |
| 8' wide            | x 2' deep          | £185.00     | £20      | 3.00         |
| 8' wide            | x 3' deep          | £255.00     | £28      | 0.00         |
| 10' wide           | 10' wide x 2' deep |             | £29      | 9.00         |
| 10' wide x 3' deep |                    | £322.00     | £35      | 4.00         |
| 12' wide           | x 2' deep          | £337.00     | £37      | 0.00         |
| 12' wide           | x 3' deep          | £409.00     | £450.00  |              |