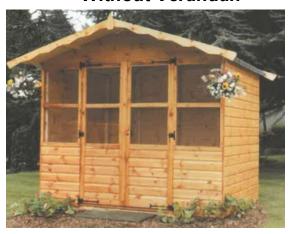

# Pennine Hobbyhouse

Sizes & Prices WITHOUT a Verandah

| OPTIONAL EXTRAS                             |         |                      |         |  |  |
|---------------------------------------------|---------|----------------------|---------|--|--|
| Opening Window £ 50.00 Double Doors £ 44.00 |         |                      |         |  |  |
| Door & a Half                               | £ 39.00 | Stable Door Upgrade  | £ 50.00 |  |  |
| Offsetting & Window                         | N/A     | 3' Wide Door Upgrade | £ 28.00 |  |  |
| Extra Standard Door                         | £ 75.00 | Barrel Board         | + 15%   |  |  |

Height 6'5" Eaves Low Pitch Roof 2x2 (Nominal) Framing, Lock & Key Included

| SIZE               | Deliv              | rered       | Install  | BEARERS      |
|--------------------|--------------------|-------------|----------|--------------|
| DxW                |                    |             | Option   | (Per Shed)   |
|                    | Standard           | Tanalised   | Option   | (i ei olieu) |
| 5 x 7              | £815.00            | £896.00     | £ 85.00  | £ 45.00      |
| 6 x 8              | £917.00            | £1008.00    | £ 85.00  | £ 54.00      |
| 8 x 8              | £1107.00           | £1218.00    | £125.00  | £ 74.00      |
| 6 x 10             | £1107.00           | £1218.00    | £ 85.00  | £ 60.00      |
| 8 x 10             | £1338.00           | £1471.00    | £ 125.00 | £ 80.00      |
| 10 x 10            | £1662.00           | £1828.00    | £225.00  | £ 107.00     |
| 6 x 12             | £1354.00           | £1489.00    | £125.00  | £ 70.00      |
| 8 x 12             | £1523.00           | £1675.00    | £125.00  | £ 95.00      |
|                    | Optio              | onal Verand | ah       |              |
|                    |                    | Standard    | Tana     | alised       |
| 8' wide            | x 2' deep          | £185.00     | £20      | 3.00         |
| 8' wide            | x 3' deep          | £255.00     | £28      | 0.00         |
| 10' wide           | 10' wide x 2' deep |             | £29      | 9.00         |
| 10' wide x 3' deep |                    | £322.00     | £35      | 4.00         |
| 12' wide           | x 2' deep          | £337.00     | £37      | 0.00         |
| 12' wide           | x 3' deep          | £409.00     | £450.00  |              |