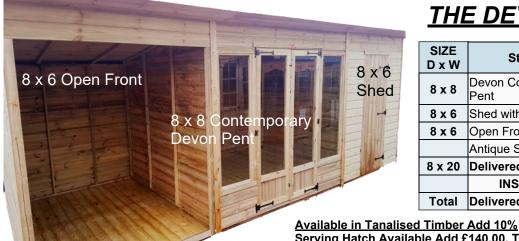

### **DEVON CONTEMPORARY PENT**

|          | 8' Wide Building |                    |                     | 10' Wide Building |                     |                      |
|----------|------------------|--------------------|---------------------|-------------------|---------------------|----------------------|
|          | 8' Wide          | 8' Wide<br>Install | Bearers<br>8' Front | 10' Wide          | 10' Wide<br>Install | Bearers<br>10' Front |
| 4' Deep  | £1055.00         | £125.00            | £45.00              | £1260.00          | £170.00             | £50.00               |
| 5' Deep  | £1135.00         | £125.00            | £50.00              | £1370.00          | £170.00             | £55.00               |
| 6' Deep  | £1215.00         | £125.00            | £54.00              | £1475.00          | £170.00             | £60.00               |
| 8' Deep  | £1295.00         | £125.00            | £74.00              | £1580.00          | £170.00             | £80.00               |
| 10' Deep | £1375.00         | £125.00            | £80.00              | £1685.00          | £170.00             | £107.00              |

### **DEVON PENT**

| SIZE<br>D x W | Standard | Tanalised | Install<br>Option | BEARERS<br>(Per Shed) |
|---------------|----------|-----------|-------------------|-----------------------|
| 4 x 8         | £815.00  | £896.00   | £125.00           | £45.00                |
| 5 x 8         | £876.00  | £963.00   | £125.00           | £50.00                |
| 6 x 8         | £932.00  | £1025.00  | £125.00           | £54.00                |
| 8 x 8         | £1117.00 | £1228.00  | £125.00           | £74.00                |
| 4 x 10        | £1000.00 | £1100.00  | £170.00           | £50.00                |
| 5 x 10        | £1056.00 | £1161.00  | £170.00           | £55.00                |
| 6 x 10        | £1102.00 | £1212.00  | £170.00           | £60.00                |
| 8 x 10        | £1240.00 | £1364.00  | £170.00           | £80.00                |

### THE DEVON COMBI

| SIZE<br>D x W | Standard                   |          |
|---------------|----------------------------|----------|
| 8 x 8         | Devon Contemporary<br>Pent | £1295.00 |
| 8 x 6         | Shed with single door      | £870.00  |
| 8 x 6         | Open Front Shelter         | £739.00  |
|               | Antique Shed Hinges        | £20.00   |
| 8 x 20        | Delivered Only             | £2924.00 |
|               | INSTALL OPTION             | £250.00  |
| Total         | Delivered & Installed      | £3174.00 |

Serving Hatch Available Add £140.00. Thicker Cladding Available You Choose the Combi to suit your needs. We can price it for you.