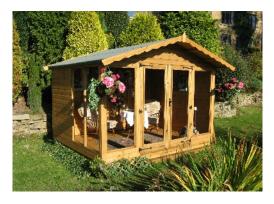

# The Pavillion

| SIZE<br>D x W | Delivered & Erected | Tanalised<br>(15mm) | TIMBER<br>BEARERS<br>(Per Shed) |
|---------------|---------------------|---------------------|---------------------------------|
| 6 x 8         | £2375.00            | £2969.00            | £53.00                          |
| 6 x 10        | £2735.00            | £3419.00            | £63.00                          |
| 6 x 12        | £3050.00            | £3813.00            | £85.00                          |
| 6 x 14        | £3443.00            | £4304.00            | £95.00                          |
| 8 x 8         | £2758.00            | £3448.00            | £68.00                          |
| 8 x 10        | £3077.00            | £3846.00            | £81.00                          |
| 8 x 12        | £3420.00            | £4275.00            | £95.00                          |
| 8 x 14        | £3808.00            | £4760.00            | £108.00                         |

#### STANDARD FEATURES

Georgian double doors, antique hinges, ornate handle & lock. 2 Georgian top hung 12 pane opening side windows. 2 front fixed Georgian windows. Roof canopy 485mm wide. Fully tiled in Red or Green foffing felt (PLEASE SPECIFY). Profiled facia boards. Other options available - please ask

#### **SPECIFICATION**

Sizes from 2.44m x 1.83m (8 x 6) up to 3.05m x 2.44 (10 x 8)

Eaves height: 1.950m (77"). Ridge height: 2.170m (88"). Double Door - 1.790m x 1.1033m. Windows 1.360m x 0.718m Framing - 38mm x 50mm