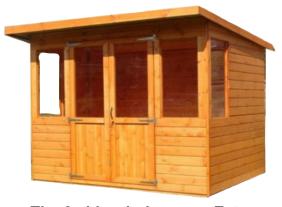

### **DEVON PENT**

| SIZE<br>D x W | Standard | Tanalised | Install<br>Option | BEARERS<br>(Per Shed) |
|---------------|----------|-----------|-------------------|-----------------------|
| 4 x 8         | £815.00  | £896.00   | £125.00           | £45.00                |
| 5 x 8         | £876.00  | £963.00   | £125.00           | £50.00                |
| 6 x 8         | £932.00  | £1025.00  | £125.00           | £54.00                |
| 8 x 8         | £1117.00 | £1228.00  | £125.00           | £74.00                |
| 4 x 10        | £1000.00 | £1100.00  | £170.00           | £50.00                |
| 5 x 10        | £1056.00 | £1161.00  | £170.00           | £55.00                |
| 6 x 10        | £1102.00 | £1212.00  | £170.00           | £60.00                |
| 8 x 10        | £1240.00 | £1364.00  | £170.00           | £80.00                |

The 2 side windows are Extras

Press Lock, Galvanised Hinges, 1' Roof Overhang to Front as Standard.
Side windows £50.00 each, Opening Side windows £60.00 each, Antique hinges £40.00.
Optional Georgian Windows + £25.00 per window. Optional Georgian Style Front + £100.00.
6' Eaves 6'10" Ridge. 2 x 1.25 Framework, Barrel Board + 15%