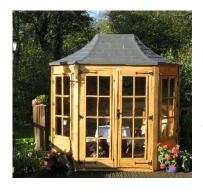

# <u>Octagonal</u> Summerhouse (TG)

Half Glazed Joinery Made Leaded Door(s) and Windows or Georgian Timber Style as Standard..

Please specify Red, Green Black or Grey Slate Roof **Shingles** 

| SIZE<br>D x W                                    | Standard | Tanalised<br>(15mm) | BEARERS<br>(Per Shed) |  |
|--------------------------------------------------|----------|---------------------|-----------------------|--|
| 6 x 6                                            | £2739.00 | £3424.00            | £42.00                |  |
| 8' x 8'                                          | £3299.00 | £4124.00            | £68.00                |  |
| 8' x 8'9                                         | £3625.00 | £4531.00            | £81.00                |  |
| 10' x 10'                                        | £3879.00 | £4849.00            | £100.00               |  |
| The shave Prices include Delivery & Installation |          |                     |                       |  |

The above Prices include Delivery & Installation