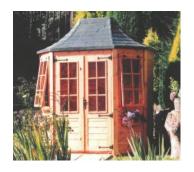

# <u>Octagonal</u> Summerhouse (TG)

Half Glazed Joinery Made Leaded Door(s) and Windows or Georgian Timber Style as Standard..

Please specify Red, Green Black or Grey Slate Roof **Shingles** 

| SIZE<br>D x W                                    | Standard | Tanalised<br>(15mm) | BEARERS<br>(Per Shed) |  |
|--------------------------------------------------|----------|---------------------|-----------------------|--|
| 6 x 6                                            | £2739.00 | £3424.00            | £42.00                |  |
| 8' x 8'                                          | £3299.00 | £4124.00            | £68.00                |  |
| 8' x 8'9                                         | £3625.00 | £4531.00            | £81.00                |  |
| 10' x 10'                                        | £3879.00 | £4849.00            | £100.00               |  |
| The shave Prices include Delivery & Installation |          |                     |                       |  |

The above Prices include Delivery & Installation