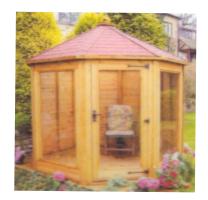

# <u>Octagonal</u> Summerhouse (TG)

Half Glazed Joinery Made Leaded Door(s) and Windows or Georgian Timber Style as Standard..

Please specify Red, Green Black or Grey Slate Roof **Shingles** 

| SIZE<br>D x W                                    | Standard | Tanalised<br>(15mm) | BEARERS<br>(Per Shed) |  |
|--------------------------------------------------|----------|---------------------|-----------------------|--|
| 6 x 6                                            | £2739.00 | £3424.00            | £42.00                |  |
| 8' x 8'                                          | £3299.00 | £4124.00            | £68.00                |  |
| 8' x 8'9                                         | £3625.00 | £4531.00            | £81.00                |  |
| 10' x 10'                                        | £3879.00 | £4849.00            | £100.00               |  |
| The shave Prices include Delivery & Installation |          |                     |                       |  |

The above Prices include Delivery & Installation