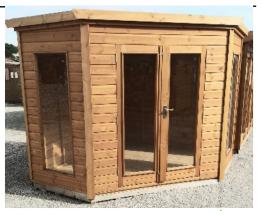

# <u>Metropolitian Contemporary</u> <u>Cornerhouse</u>

A contemporary cornerhouse that fits snugly into any corner. Double opening glazed doors, 2 x Full Size Windows with Toughened Safety Glass as standard,

Black Ornate handle and hinges as standard.

Stainless steel butt hinges & modern handle (As Shown) £70.00 Extra

| SIZE<br>D x W | Delivered &<br>Erected |
|---------------|------------------------|
| 6 x 6         | £1805.00               |
| 7 x 7         | £2050.00               |
| 8 x 8         | £2290.00               |