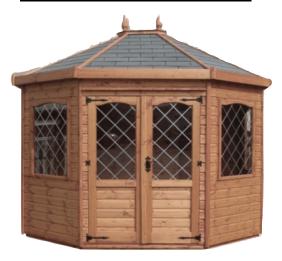

# <u>Octagonal</u> Summerhouse (TG)

Half Glazed Joinery Made Leaded Door(s) and Windows or Georgian Timber Style as Standard..

Please specify Red, Green Black or Grey Slate Roof **Shingles** 

| SIZE<br>D x W                                    | Standard | Tanalised<br>(15mm) | BEARERS<br>(Per Shed) |  |
|--------------------------------------------------|----------|---------------------|-----------------------|--|
| 6 x 6                                            | £2739.00 | £3424.00            | £42.00                |  |
| 8' x 8'                                          | £3299.00 | £4124.00            | £68.00                |  |
| 8' x 8'9                                         | £3625.00 | £4531.00            | £81.00                |  |
| 10' x 10'                                        | £3879.00 | £4849.00            | £100.00               |  |
| The shave Prices include Delivery & Installation |          |                     |                       |  |

The above Prices include Delivery & Installation