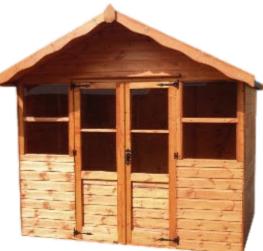

#### The Buckingham Summerhouse

#### **SPECIFICATION**

Sizes from 1.83 m x 1.83 m (6x8) to 3.66mx3.66m (12 x12) Eaves height: 1.864m (73"). Ridge height:

8' width - 2.490m (98").

10' width - 2.570m (101"). 12' width - 2.655m (104"). Door - 1.790m x 0.762m.

Door Windows - 1.040m x 0.717m. Bay window - 1.035m x 1.035m.

Framing: 8' width \*\* - 38mm x 50mm (Nom). 10' width \*\* - 38mm x 50mm (Nom).

12' width - 50mm x 50mm (Nom). Cladding - 16mm x 125mm. (Nom) Cladding = 12mm x 121mm (Finish)

(Nominal) Sizes are before machining. (Finished) Sizes are after machining.

#### STANDARD FEATURES

Fully glazed georgian door with antique hinges, ornate handle & lever lock.

Georgian bay window.

1 georgian top hung opening side window.

Profiled facias.

Door drip.

Free delivery within 15 miles of our site