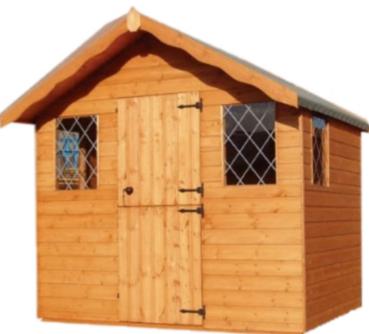

# Pennine Hobbyhouse

Sizes & Prices WITHOUT a Verandah

| OPTIONAL EXTRAS                             |         |                      |         |  |  |
|---------------------------------------------|---------|----------------------|---------|--|--|
| Opening Window £ 50.00 Double Doors £ 44.00 |         |                      |         |  |  |
| Door & a Half                               | £ 39.00 | Stable Door Upgrade  | £ 50.00 |  |  |
| Offsetting & Window                         | N/A     | 3' Wide Door Upgrade | £ 28.00 |  |  |
| Extra Standard Door                         | £ 75.00 | Barrel Board         | + 15%   |  |  |

Height 6'5" Eaves Low Pitch Roof 2x2 (Nominal) Framing, Lock & Key Included

| SIZE               | Deliv              | rered       | Install  | BEARERS      |
|--------------------|--------------------|-------------|----------|--------------|
| DxW                |                    |             | Option   | (Per Shed)   |
|                    | Standard           | Tanalised   | Option   | (i ei olieu) |
| 5 x 7              | £815.00            | £896.00     | £ 85.00  | £ 45.00      |
| 6 x 8              | £917.00            | £1008.00    | £ 85.00  | £ 54.00      |
| 8 x 8              | £1107.00           | £1218.00    | £125.00  | £ 74.00      |
| 6 x 10             | £1107.00           | £1218.00    | £ 85.00  | £ 60.00      |
| 8 x 10             | £1338.00           | £1471.00    | £ 125.00 | £ 80.00      |
| 10 x 10            | £1662.00           | £1828.00    | £225.00  | £ 107.00     |
| 6 x 12             | £1354.00           | £1489.00    | £125.00  | £ 70.00      |
| 8 x 12             | £1523.00           | £1675.00    | £125.00  | £ 95.00      |
|                    | Optio              | onal Verand | ah       |              |
|                    |                    | Standard    | Tana     | alised       |
| 8' wide            | x 2' deep          | £185.00     | £20      | 3.00         |
| 8' wide            | x 3' deep          | £255.00     | £28      | 0.00         |
| 10' wide           | 10' wide x 2' deep |             | £29      | 9.00         |
| 10' wide x 3' deep |                    | £322.00     | £35      | 4.00         |
| 12' wide           | x 2' deep          | £337.00     | £37      | 0.00         |
| 12' wide           | x 3' deep          | £409.00     | £450.00  |              |