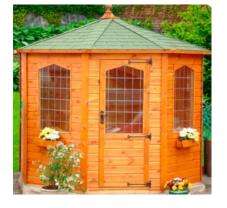

# <u>Octagonal</u> Summerhouse (TG)

Half Glazed Joinery Made Leaded Door(s) and Windows or Georgian Timber Style as Standard..

Please specify Red, Green Black or Grey Slate Roof **Shingles** 

| SIZE<br>D x W                                    | Standard | Tanalised<br>(15mm) | BEARERS<br>(Per Shed) |  |
|--------------------------------------------------|----------|---------------------|-----------------------|--|
| 6 x 6                                            | £2739.00 | £3424.00            | £42.00                |  |
| 8' x 8'                                          | £3299.00 | £4124.00            | £68.00                |  |
| 8' x 8'9                                         | £3625.00 | £4531.00            | £81.00                |  |
| 10' x 10'                                        | £3879.00 | £4849.00            | £100.00               |  |
| The shave Prices include Delivery & Installation |          |                     |                       |  |

The above Prices include Delivery & Installation