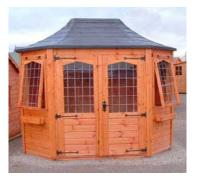

### <u>DEVON CONTEMPORARY APEX</u>

|          | 8' Wide Buildings |                    |                     | 10' Wide Buildings |                     |                      |  |
|----------|-------------------|--------------------|---------------------|--------------------|---------------------|----------------------|--|
|          | 8' Wide           | 8' Wide<br>Install | Bearers<br>8' Front | 10' Wide           | 10' Wide<br>Install | Bearers<br>10' Front |  |
| 4' Deep  | £1145.00          | £125.00            | £45.00              | £1355.00           | £170.00             | £50.00               |  |
| 5' Deep  | £1230.00          | £125.00            | £50.00              | £1460.00           | £170.00             | £55.00               |  |
| 6' Deep  | £1310.00          | £125.00            | £54.00              | £1560.00           | £170.00             | £60.00               |  |
| 8' Deep  | £1385.00          | £125.00            | £74.00              | £1660.00           | £170.00             | £80.00               |  |
| 10' Deep | £1550.00          | £125.00            | £80.00              | £1760.00           | £170.00             | £107.00              |  |

<u>Toughened Glass as standard.</u> This building comes with two side windows each side as standard except 4' Deep Model with one window on each side.

Tanalised + 10%. Barrel Board + 15%