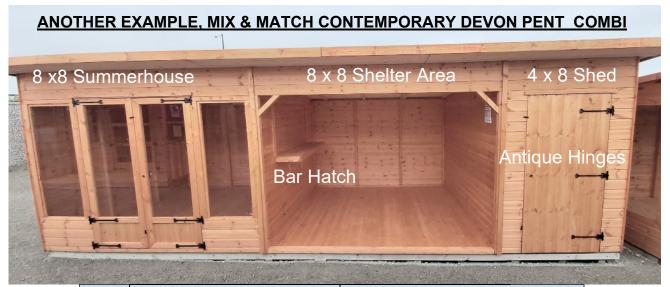

### THE DEVON COMBI

| SIZE<br>D x W | Standard                   |          |
|---------------|----------------------------|----------|
| 8 x 8         | Devon Contemporary<br>Pent | £1295.00 |
| 8 x 6         | Shed with single door      | £870.00  |
| 8 x 6         | Open Front Shelter         | £739.00  |
|               | Antique Shed Hinges        | £20.00   |
| 8 x 20        | Delivered Only             | £2924.00 |
|               | INSTALL OPTION             | £250.00  |
| Total         | Delivered & Installed      | £3174.00 |

Serving Hatch Available Add £140.00. Thicker Cladding Available You Choose the Combi to suit your needs. We can price it for you.

|   | D x W |                         |          |                     |                |          |
|---|-------|-------------------------|----------|---------------------|----------------|----------|
|   | 8 x 8 | Devon Contemporary Pent | £1295.00 | Antique Shed Hinges |                | £20.00   |
|   | 8 x 8 | Open Shelter            | £985.00  | 8 x 20              | Delivered Only | £3020.00 |
|   | 8 x 4 | Shed                    | £580.00  | INSTAI              | L OPTION       | £250.00  |
| _ |       | Bar Hatch               | £140.00  | T                   | OTAL           | £3270.00 |