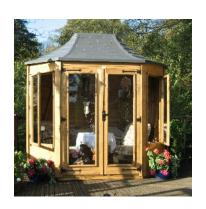

# <u>Octagonal</u> Summerhouse (TG)

Half Glazed Joinery Made Leaded Door(s) and Windows or Georgian Timber Style as Standard..

Please specify Red, Green Black or Grey Slate Roof **Shingles** 

| SIZE<br>D x W                                    | Standard | Tanalised<br>(15mm) | BEARERS<br>(Per Shed) |  |
|--------------------------------------------------|----------|---------------------|-----------------------|--|
| 6 x 6                                            | £2739.00 | £3424.00            | £42.00                |  |
| 8' x 8'                                          | £3299.00 | £4124.00            | £68.00                |  |
| 8' x 8'9                                         | £3625.00 | £4531.00            | £81.00                |  |
| 10' x 10'                                        | £3879.00 | £4849.00            | £100.00               |  |
| The shave Prices include Delivery & Installation |          |                     |                       |  |

The above Prices include Delivery & Installation