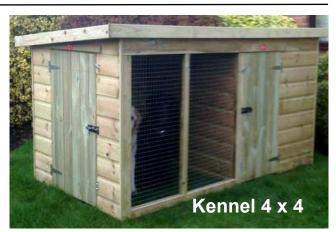

## PL Compact Traditional Kennel & Run.

Built with quality T&G cladding (no floor with run section). Run can be left or right of kennel section. Kennel  $4 \times 4$ 

Back Height 3'5", Front Height 3'9"

| SIZE                  | Tanalised & Delivered |  |
|-----------------------|-----------------------|--|
| 8 x 4                 | £509.00               |  |
| 10 x 4                | £615.00               |  |
| 12 x 4                | £705.00               |  |
| Install Option £90.00 |                       |  |