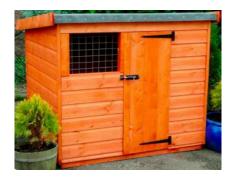

#### THE DUKES DEN (MT).

A fashionable pent roof style Kennel for small to medium sized dogs, with galvanised steel mesh window and shoot bolt door, tongue and groove cladding and felt roof.

Available one size only 3 x 4.

#### Price = £450.00 Delivered & Erected.