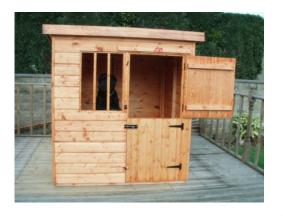

#### THE DUKES DEN (MT).

A fashionable pent roof style Kennel for small to medium sized dogs, with galvanised steel mesh window and shoot bolt door, tongue and groove cladding and felt roof.

Available one size only 3 x 4.

#### Price = £450.00 Delivered & Erected.