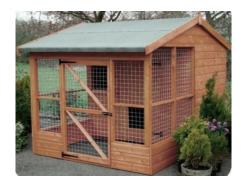

#### THE PATCHES PAD (MT).

The covered run with strong galvanised wire mesh, shoot bolt door fastening and sturdy hinges make this ideal for the larger breed. Measures 10ft long x 6ft wide ( 6x4 kennel & 6x6 run )

Price = £1040.00 Delivered & Erected.

www.haydockgardenbuildings.co.uk www.garageworld.co.uk

PET HOUSE RUN, HUTCH, COOP (AT)

3' Internal housing. Internal & external access. Height 4'4"

6 x 3 Price £459.00 Delivered & Erected 7 x 3 Price £525.00 Delivered & Erected 8 x 3 Price £620.00 Delivered & Erected