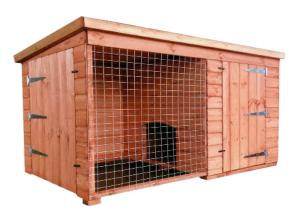

#### THE HALF ROVERS (MT).

A well proportioned kennel giving equal areas to kennel and run. One size only

Overall size 8' x 4' (4' kennel + 4' run)

#### Price = £815.00 Delivered & Erected