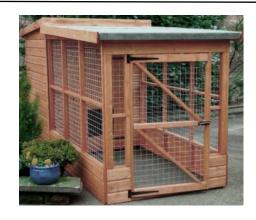

THE PIPAS PENT (MT). A good sized Kennel giving a larger run. Overall size 10' x 4' (4' kennel + 6' run).

Price = £910.00 Delivered & Erected.