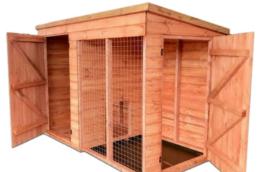

#### DOG RUN (AT).

Full Tongue & Groove Pet House. 4' Internal housing. Internal and external access Height 6'.

 $8 \times 4 =$ £799.00 Delivered & Erected.  $8 \times 6 =$ £900.00 Delivered & Erected.  $10 \times 4 =$ £900.00 Delivered & Erected.  $10 \times 6 =$ £972.00 Delivered & Erected.  $12 \times 4 =$ £1008.00 Delivered & Erected.  $12 \times 6 =$ £1092.00 Delivered & Erected.