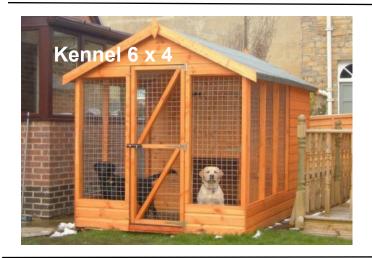

#### DOG RUN (AT).

Full Tongue & Groove Pet House. 4' Internal housing. Internal and external access Height 6'.

 $8 \times 4 =$ £799.00 Delivered & Erected.  $8 \times 6 =$ £900.00 Delivered & Erected.  $10 \times 4 =$ £900.00 Delivered & Erected.  $10 \times 6 =$ £972.00 Delivered & Erected.  $12 \times 4 =$ £1008.00 Delivered & Erected.  $12 \times 6 =$ £1092.00 Delivered & Erected.