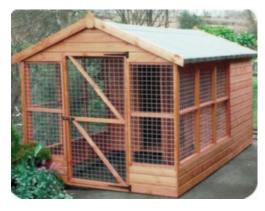

#### THE ROVERS RETURN (MT).

This is our flagship Kennel, with it's sturdy tongue and groove construction, fully welded galvanised steel mesh run, door and sides. The covered run and Kennel has two sections to house dogs seperately, both with shoot bolt door fastenings.

Price = £1410.00 Delivered & Erected.

Penny Lane, HAYDOCK, Lancs. WA11 9SE Telephone 01942 727759

Size 8 x 8.

www.haydockgardenbuildings.co.uk

www.garageworld.co.uk