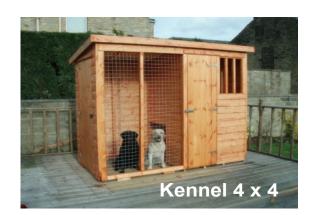

## PL Compact Traditional Kennel & Run.

Built with quality T&G cladding (no floor with run section). Run can be left or right of kennel section. Kennel  $4 \times 4$ 

Back Height 3'5", Front Height 3'9"

| SIZE                  | Tanalised & Delivered |  |
|-----------------------|-----------------------|--|
| 8 x 4                 | £509.00               |  |
| 10 x 4                | £615.00               |  |
| 12 x 4                | £705.00               |  |
| Install Option £90.00 |                       |  |