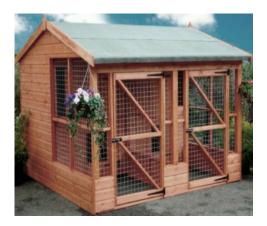

#### THE ROVERS RETURN (MT).

This is our flagship Kennel, with it's sturdy tongue and groove construction, fully welded galvanised steel mesh run, door and sides. The covered run and Kennel has two sections to house dogs seperately, both with shoot bolt door fastenings.

Price = £1410.00 Delivered & Erected.

Penny Lane, HAYDOCK, Lancs. WA11 9SE Telephone 01942 727759

Size 8 x 8.

www.haydockgardenbuildings.co.uk

www.garageworld.co.uk