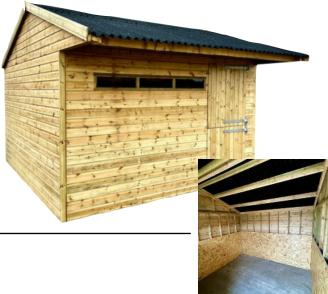

#### THE STABLE (AT)

Our 12x12 Stable is manufactured to the highest standard using 15mm Tanalised Cladding and 60mm x 40mm Tanalised Framing.

Also featuring 18mm OSB 4ft High Kick Board and Black Corrugated Roofing.

#### Price = £5550.00 Delivered & Erected.

We require a level, concrete base for installation.

Please remember, a dog is for life.

> Penny Lane, HAYDOCK, Lancs. WA11 9SE Telephone 01942 727759

www.haydockgardenbuildings.co.uk