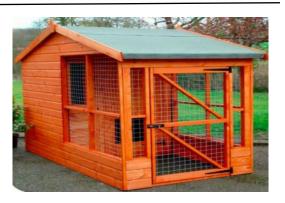

#### THE TYSONS CELL (MT).

A single kennel, that would suit most dogs, the run area is produced without a floor. Fully welded galvanised steel mesh, door and sides, sturdy hinges, shoot bolt door fastening and covered run. Size 8 x 6.

Price = £1020.00 Delivered & Erected.