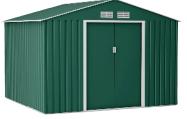

#### HG = HERITAGE GREEN AG = ANTHRACITE GREY PLEASE SPECIFY WHICH COLOUR IS REQUIRED WHEN ORDERING.

| PLEASE SPECIFY WHICH COLOUR IS REQUIRED WHEN ORDERING. |                                       |         | Skylight | Kit     | Kit     |
|--------------------------------------------------------|---------------------------------------|---------|----------|---------|---------|
| GLOBEL 63 HG/AG                                        | Globel Apex Roof Shed 6w x 3          | £303.00 | £24.00   | £79.00  | £166.00 |
| GLOBEL 64 HG/AG                                        | Globel Apex Roof Shed 6w x 4          | £336.00 | £24.00   | £88.00  | £172.00 |
| GLOBEL 64 AGSH (New Model)                             | Globel Apex 6w x 4 Single Hinged Door | £385.00 | £24.00   | £88.00  | £172.00 |
| GLOBEL 65 HG/AG                                        | Globel Apex Roof Shed 6w x 5          | £363.00 | £24.00   | £101.00 | £204.00 |
| GLOBEL 66 AG Only                                      | Globel Apex Roof Shed 6w x 6          | £424.00 | £24.00   | £109.00 | £233.00 |
| GLOBEL 68 HG Only                                      | Globel Apex Roof Shed 6w x 8          | £528.00 | £24.00   | £128.00 | £280.00 |
| GLOBEL 83 HG/AG                                        | Globel Apex Roof Shed 8w x 3          | £380.00 | £30.00   | £88.00  | £180.00 |
| GLOBEL 85 AG Only                                      | Globel Apex Roof Shed 8w x 5          | £484.00 | £30.00   | £125.00 | £252.00 |
| GLOBEL 86 HG/AG                                        | Globel Apex Roof Shed 8w x 6          | £440.00 | £30.00   | £135.00 | £298.00 |
| GLOBEL 86 MOBILITY AG Only                             | Globel Apex Double Hinged Door 8w x 6 | £572.00 | £30.00   | £135.00 | £298.00 |
| GLOBEL 88 AG Only                                      | Globel Apex Roof Shed 8w x 8          | £583.00 | £30.00   | £158.00 | £369.00 |
| GLOBEL 106 HG Only                                     | Globel Apex Roof Shed 10w x 6         | £594.00 | £37.00   | £149.00 | £362.00 |
| GLOBEL 107 AG Only                                     | Globel Apex Roof Shed 10w x 7         | £616.00 | £37.00   | £182.00 | £457.00 |
| GLOBEL 108 HG Only                                     | Globel Apex Roof Shed 10w x 8         | £638.00 | £37.00   | £194.00 | £499.00 |
| GLOBEL 1010 AG Only                                    | Globel Apex Roof Shed 10w x 10        | £770.00 | £37.00   | £221.00 | £630.00 |
| GLOBEL 1012 HG Only                                    | Globel Apex Roof Shed 10w x 12        | £880.00 | £37.00   | £245.00 | £712.00 |
| WINDOW HG/AG                                           | NO LONGER AVAILABL                    | E       |          |         |         |