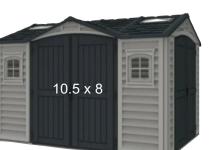

Astrum Plastic Storage Box 5w x 2

Animus Apex Plastic Shed 4w x 3

Animus Apex Plastic Shed 4w x 6

Sono Apex Plastic Shed 6w x 6

Sono Apex Plastic Shed 8w x 6

Sono Apex Plastic Shed 8 x 12

Oxonia Pent Plastic Shed 8 x 5

ANIMUS 46 LIGHT GREY

SONO 66 DARK GREY

SONO 86 DARK GREY

SONO 812 DARK GREY

VERITAS 64 LIGHT GREY

**OXONIA 85 DARK GREY** 

CURO 44 LIGHT GREY

CURO 46 LIGHT GREY