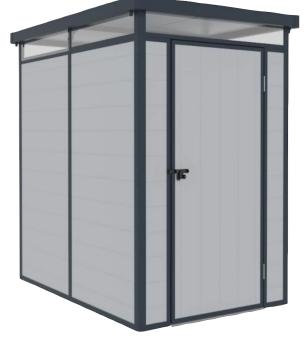

bly



Wide single open door with steel hinges Ventilation vents. Polycarbonate Window

Includes Foundation Kit

#### JASMINE PLASTIC SHEDS

Easy access wide double doors

Ventilation vents

Storage for up to 2 standard bicycles

Includes Foundation Kit





8' x 5' Pent



### 4' x 6' Lean-To

#### 5' x 8' Lean-To

Plus with extras like a door ramp and lockable door latch the Jasmine guarantees easy, accessible storage in your garden

### Low Maintenance

Stylish high apex design

Ventilation vents

Polycarbonate window

Includes Foundation Kit

#### All Jasmine Models

Made from Anti UV treated 12mm double layered Polypropylene wall panels with Internal steel frame. Foundation Kit Included Easy assembly manual

6' x 3' Unit

Penny Lane, HAYDOCK, Lancs. WA11 9SE Telephone 01942 727759











## haydock gardenbuildings

www.haydockgardenbuildings.co.uk www.garageworld.co.uk