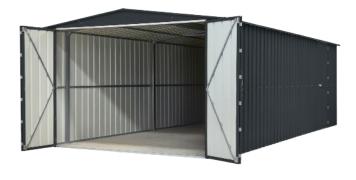

#### **GLOBEL GARAGE**

| APEX<br>Model     | SIZE<br>W x D | Delivered |
|-------------------|---------------|-----------|
| GLOBEL 1015 UT AG | 10 x 15       | £ 1485.00 |
| GLOBEL 1019 UT AG | 10 x 19       | £ 1760.00 |
| GLOBEL 1023 UT AG | 10 X 23       | £2090.00  |
| Garage Extension  | 10 X 4        | £ 382.00  |