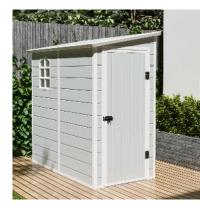

#### JASMINE PLASTIC SHEDS

Easy access wide double doors

Ventilation vents

Storage for up to 2 standard bicycles

Includes Foundation Kit

8' x 5' Pent

#### All Jasmine Models

Made from Anti UV treated 12mm double layered Polypropylene wall panels with Internal steel frame. Foundation Kit Included Easy assembly manual

6' x 3' Unit

Penny Lane, HAYDOCK, Lancs. WA11 9SE Telephone 01942 727759