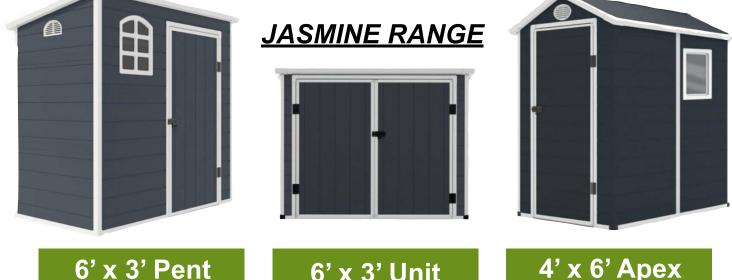

#### JASMINE PLASTIC SHEDS

Easy access wide double doors

Ventilation vents

Storage for up to 2 standard bicycles

Includes Foundation Kit

8' x 5' Pent

#### All Jasmine Models

Made from Anti UV treated 12mm double layered Polypropylene wall panels with Internal steel frame. Foundation Kit Included Easy assembly manual

6' x 3' Unit

Penny Lane, HAYDOCK, Lancs. WA11 9SE Telephone 01942 727759