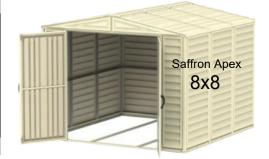

**CANTO 66 LIGHT GREY** 

CANTO 86 LIGHT GREY

SAFFRON 158

SAFFRON 88

SAFFRON 86

SAFFRON 88

SAFFRON 53

SAFFRON 46