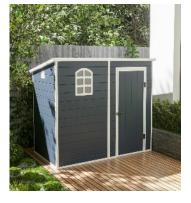

#### JASMINE PLASTIC SHEDS

Easy access wide double doors

Ventilation vents

Storage for up to 2 standard bicycles

Includes Foundation Kit

8' x 5' Pent

### Low Maintenance

Stylish high apex design

Ventilation vents

Polycarbonate window

Includes Foundation Kit