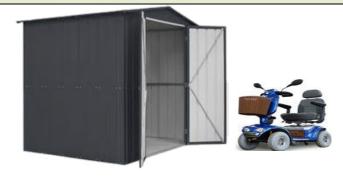

#### HG = HERITAGE GREEN AG = ANTHRACITE GREY PLEASE SPECIFY WHICH COLOUR IS REQUIRED WHEN ORDERING.

| PLEASE SPECIFY WHICH COLOUR IS REQUIRED WHEN ORDERING. |                                       |         | Skylight | Kit     | Kit     |
|--------------------------------------------------------|---------------------------------------|---------|----------|---------|---------|
| GLOBEL 63 HG/AG                                        | Globel Apex Roof Shed 6w x 3          | £303.00 | £24.00   | £79.00  | £166.00 |
| GLOBEL 64 HG/AG                                        | Globel Apex Roof Shed 6w x 4          | £336.00 | £24.00   | £88.00  | £172.00 |
| GLOBEL 64 AGSH (New Model)                             | Globel Apex 6w x 4 Single Hinged Door | £385.00 | £24.00   | £88.00  | £172.00 |
| GLOBEL 65 HG/AG                                        | Globel Apex Roof Shed 6w x 5          | £363.00 | £24.00   | £101.00 | £204.00 |
| GLOBEL 66 AG Only                                      | Globel Apex Roof Shed 6w x 6          | £424.00 | £24.00   | £109.00 | £233.00 |
| GLOBEL 68 HG Only                                      | Globel Apex Roof Shed 6w x 8          | £528.00 | £24.00   | £128.00 | £280.00 |
| GLOBEL 83 HG/AG                                        | Globel Apex Roof Shed 8w x 3          | £380.00 | £30.00   | £88.00  | £180.00 |
| GLOBEL 85 AG Only                                      | Globel Apex Roof Shed 8w x 5          | £484.00 | £30.00   | £125.00 | £252.00 |
| GLOBEL 86 HG/AG                                        | Globel Apex Roof Shed 8w x 6          | £440.00 | £30.00   | £135.00 | £298.00 |
| GLOBEL 86 MOBILITY AG Only                             | Globel Apex Double Hinged Door 8w x 6 | £572.00 | £30.00   | £135.00 | £298.00 |
| GLOBEL 88 AG Only                                      | Globel Apex Roof Shed 8w x 8          | £583.00 | £30.00   | £158.00 | £369.00 |
| GLOBEL 106 HG Only                                     | Globel Apex Roof Shed 10w x 6         | £594.00 | £37.00   | £149.00 | £362.00 |
| GLOBEL 107 AG Only                                     | Globel Apex Roof Shed 10w x 7         | £616.00 | £37.00   | £182.00 | £457.00 |
| GLOBEL 108 HG Only                                     | Globel Apex Roof Shed 10w x 8         | £638.00 | £37.00   | £194.00 | £499.00 |
| GLOBEL 1010 AG Only                                    | Globel Apex Roof Shed 10w x 10        | £770.00 | £37.00   | £221.00 | £630.00 |
| GLOBEL 1012 HG Only                                    | Globel Apex Roof Shed 10w x 12        | £880.00 | £37.00   | £245.00 | £712.00 |
| WINDOW HG/AG                                           | NO LONGER AVAILABL                    | E       |          |         |         |