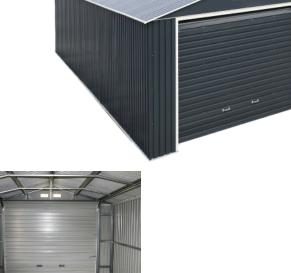

#### **GLOBEL WORKSHOP**

haydock A gardenbuildings

| APEX<br>Model      | SIZE<br>W x D | Delivered |
|--------------------|---------------|-----------|
| GLOBEL1015 WS AG   | 10 x 15       | £ 1265.00 |
| GLOBEL1019 WS AG   | 10 x 19       | £ 1672.00 |
| GLOBEL1023 WS AG   | 10 X 23       | £ 1980.00 |
| Workshop Extension | 10 X 4        | £ 382.00  |

#### **GLOBEL GARAGE**

| APEX<br>Model     | SIZE<br>W x D | Delivered |
|-------------------|---------------|-----------|
| GLOBEL 1015 UT AG | 10 x 15       | £ 1485.00 |
| GLOBEL 1019 UT AG | 10 x 19       | £ 1760.00 |
| GLOBEL 1023 UT AG | 10 X 23       | £2090.00  |
| Garage Extension  | 10 X 4        | £ 382.00  |