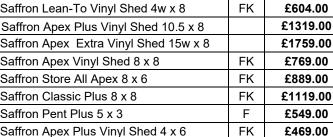

**CANTO 66 LIGHT GREY** 

CANTO 86 LIGHT GREY

SAFFRON 158

SAFFRON 88

SAFFRON 86

SAFFRON 88

SAFFRON 53

SAFFRON 46