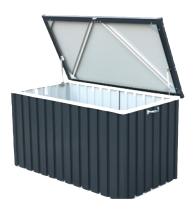

| SAPPHIRE OLYMPIAN GARAGE                                   |                                   |          |  |
|------------------------------------------------------------|-----------------------------------|----------|--|
| A = ANTHRACITE ONLY - Delivered Only                       |                                   |          |  |
| OLYMPIAN 12 x 20                                           | Sapphire Olympian Garage 12w x 20 | £3410.00 |  |
| OLYMPIAN 12 x 26 Sapphire Olympian Garage 12w x 26 £4510.0 |                                   |          |  |
| OLYMPIAN 12 x 32                                           | Sapphire Olympian Garage 12w x 32 | £5390.00 |  |
| OLYMPIAN 12 x 38                                           | Sapphire Olympian Garage 12w x 38 | £6050.00 |  |