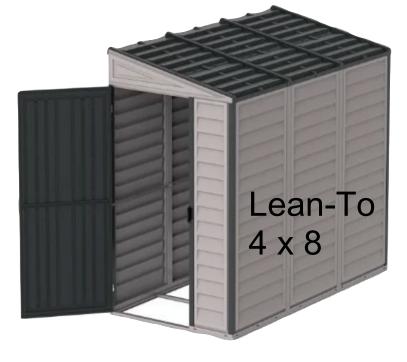

### **ALL STEEL SHEDS**

GLOBEL LEAN-TO RANGE

| GLOBEL LEAN-TO RANGE                                                                                                |                            |         |         |                     |  |
|---------------------------------------------------------------------------------------------------------------------|----------------------------|---------|---------|---------------------|--|
| HG = HERITAGE GREEN AG = ANTHRACITE GREY<br><u>PLEASE SPECIFY WHICH COLOUR IS REQUIRED WHEN</u><br><u>ORDERING.</u> |                            |         |         | Timber Floor<br>Kit |  |
| GLOBEL 46LT HG/AG                                                                                                   | Globel Lean-to Shed 4w x 6 | £396.00 | £88.00  | £172.00             |  |
| GLOBEL 48LT HG/AG                                                                                                   | Globel Lean-to Shed 4w x 8 | £462.00 | £97.00  | £217.00             |  |
| GLOBEL 58LT HG/AG                                                                                                   | Globel Lean-to Shed 5w x 8 | £506.00 | £125.00 | £252.00             |  |
| Please Note; The Skylight cannot be fitted to the 'Pent' or the 'Lean To' ranges.                                   |                            |         |         |                     |  |