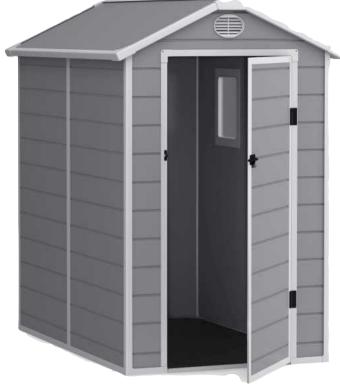

#### JASMINE PLASTIC SHEDS

Easy access wide double doors

Ventilation vents

Storage for up to 2 standard bicycles

Includes Foundation Kit

8' x 5' Pent