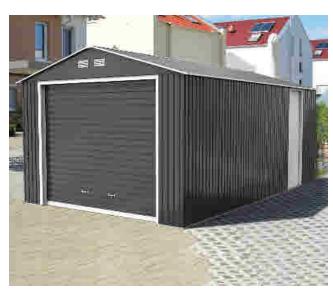

#### **GLOBEL GARAGE**

| APEX<br>Model     | SIZE<br>W x D | Delivered |
|-------------------|---------------|-----------|
| GLOBEL 1015 UT AG | 10 x 15       | £ 1485.00 |
| GLOBEL 1019 UT AG | 10 x 19       | £ 1760.00 |
| GLOBEL 1023 UT AG | 10 X 23       | £2090.00  |
| Garage Extension  | 10 X 4        | £ 382.00  |