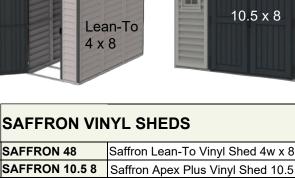

Curo Pent Plastic Shed 4 x 4

Curo Pent Plastic Shed 4 x 6

Canto Pent Plastic Shed 6 x 6

Canto Pent Plastic Shed 8 x 6

Veritas Lean-To Plastic Shed 6 x 4

LOTUS PLASTIC SHEDS

ASTRUM 52 GREY

**ANIMUS 43 LIGHT GREY** 

ANIMUS 46 LIGHT GREY

SONO 66 DARK GREY

SONO 86 DARK GREY

SONO 812 DARK GREY

VERITAS 64 LIGHT GREY

**OXONIA 85 DARK GREY** 

CURO 44 LIGHT GREY

CURO 46 LIGHT GREY