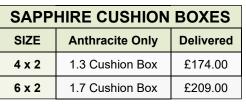

| SAPPHIRE OLYMPIAN GARAGE                                   |                                   |          |  |
|------------------------------------------------------------|-----------------------------------|----------|--|
| A = ANTHRACITE ONLY - Delivered Only                       |                                   |          |  |
| OLYMPIAN 12 x 20                                           | Sapphire Olympian Garage 12w x 20 | £3410.00 |  |
| OLYMPIAN 12 x 26 Sapphire Olympian Garage 12w x 26 £4510.0 |                                   |          |  |
| OLYMPIAN 12 x 32                                           | Sapphire Olympian Garage 12w x 32 | £5390.00 |  |
| OLYMPIAN 12 x 38                                           | Sapphire Olympian Garage 12w x 38 | £6050.00 |  |