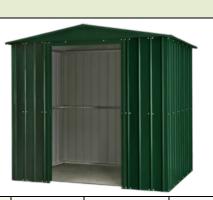

#### HG = HERITAGE GREEN AG = ANTHRACITE GREY PLEASE SPECIFY WHICH COLOUR IS REQUIRED WHEN ORDERING.

| PLEASE SPECIFY WHICH COLOUR IS REQUIRED WHEN ORDERING. |                                       |         | Skylight | Kit     | Kit     |
|--------------------------------------------------------|---------------------------------------|---------|----------|---------|---------|
| GLOBEL 63 HG/AG                                        | Globel Apex Roof Shed 6w x 3          | £303.00 | £24.00   | £79.00  | £166.00 |
| GLOBEL 64 HG/AG                                        | Globel Apex Roof Shed 6w x 4          | £336.00 | £24.00   | £88.00  | £172.00 |
| GLOBEL 64 AGSH (New Model)                             | Globel Apex 6w x 4 Single Hinged Door | £385.00 | £24.00   | £88.00  | £172.00 |
| GLOBEL 65 HG/AG                                        | Globel Apex Roof Shed 6w x 5          | £363.00 | £24.00   | £101.00 | £204.00 |
| GLOBEL 66 AG Only                                      | Globel Apex Roof Shed 6w x 6          | £424.00 | £24.00   | £109.00 | £233.00 |
| GLOBEL 68 HG Only                                      | Globel Apex Roof Shed 6w x 8          | £528.00 | £24.00   | £128.00 | £280.00 |
| GLOBEL 83 HG/AG                                        | Globel Apex Roof Shed 8w x 3          | £380.00 | £30.00   | £88.00  | £180.00 |
| GLOBEL 85 AG Only                                      | Globel Apex Roof Shed 8w x 5          | £484.00 | £30.00   | £125.00 | £252.00 |
| GLOBEL 86 HG/AG                                        | Globel Apex Roof Shed 8w x 6          | £440.00 | £30.00   | £135.00 | £298.00 |
| GLOBEL 86 MOBILITY AG Only                             | Globel Apex Double Hinged Door 8w x 6 | £572.00 | £30.00   | £135.00 | £298.00 |
| GLOBEL 88 AG Only                                      | Globel Apex Roof Shed 8w x 8          | £583.00 | £30.00   | £158.00 | £369.00 |
| GLOBEL 106 HG Only                                     | Globel Apex Roof Shed 10w x 6         | £594.00 | £37.00   | £149.00 | £362.00 |
| GLOBEL 107 AG Only                                     | Globel Apex Roof Shed 10w x 7         | £616.00 | £37.00   | £182.00 | £457.00 |
| GLOBEL 108 HG Only                                     | Globel Apex Roof Shed 10w x 8         | £638.00 | £37.00   | £194.00 | £499.00 |
| GLOBEL 1010 AG Only                                    | Globel Apex Roof Shed 10w x 10        | £770.00 | £37.00   | £221.00 | £630.00 |
| GLOBEL 1012 HG Only                                    | Globel Apex Roof Shed 10w x 12        | £880.00 | £37.00   | £245.00 | £712.00 |
| WINDOW HG/AG                                           | NO LONGER AVAILABL                    | E       |          |         |         |