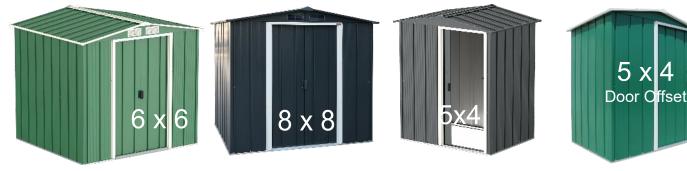

#### HG = HERITAGE GREEN AG = ANTHRACITE GREY PLEASE SPECIFY WHICH COLOUR IS REQUIRED WHEN ORDERING.

| PLEASE SPECIFY WHICH COLOUR IS REQUIRED WHEN ORDERING. |                                       |         | Skylight | Kit     | Kit     |
|--------------------------------------------------------|---------------------------------------|---------|----------|---------|---------|
| GLOBEL 63 HG/AG                                        | Globel Apex Roof Shed 6w x 3          | £303.00 | £24.00   | £79.00  | £166.00 |
| GLOBEL 64 HG/AG                                        | Globel Apex Roof Shed 6w x 4          | £336.00 | £24.00   | £88.00  | £172.00 |
| GLOBEL 64 AGSH (New Model)                             | Globel Apex 6w x 4 Single Hinged Door | £385.00 | £24.00   | £88.00  | £172.00 |
| GLOBEL 65 HG/AG                                        | Globel Apex Roof Shed 6w x 5          | £363.00 | £24.00   | £101.00 | £204.00 |
| GLOBEL 66 AG Only                                      | Globel Apex Roof Shed 6w x 6          | £424.00 | £24.00   | £109.00 | £233.00 |
| GLOBEL 68 HG Only                                      | Globel Apex Roof Shed 6w x 8          | £528.00 | £24.00   | £128.00 | £280.00 |
| GLOBEL 83 HG/AG                                        | Globel Apex Roof Shed 8w x 3          | £380.00 | £30.00   | £88.00  | £180.00 |
| GLOBEL 85 AG Only                                      | Globel Apex Roof Shed 8w x 5          | £484.00 | £30.00   | £125.00 | £252.00 |
| GLOBEL 86 HG/AG                                        | Globel Apex Roof Shed 8w x 6          | £440.00 | £30.00   | £135.00 | £298.00 |
| GLOBEL 86 MOBILITY AG Only                             | Globel Apex Double Hinged Door 8w x 6 | £572.00 | £30.00   | £135.00 | £298.00 |
| GLOBEL 88 AG Only                                      | Globel Apex Roof Shed 8w x 8          | £583.00 | £30.00   | £158.00 | £369.00 |
| GLOBEL 106 HG Only                                     | Globel Apex Roof Shed 10w x 6         | £594.00 | £37.00   | £149.00 | £362.00 |
| GLOBEL 107 AG Only                                     | Globel Apex Roof Shed 10w x 7         | £616.00 | £37.00   | £182.00 | £457.00 |
| GLOBEL 108 HG Only                                     | Globel Apex Roof Shed 10w x 8         | £638.00 | £37.00   | £194.00 | £499.00 |
| GLOBEL 1010 AG Only                                    | Globel Apex Roof Shed 10w x 10        | £770.00 | £37.00   | £221.00 | £630.00 |
| GLOBEL 1012 HG Only                                    | Globel Apex Roof Shed 10w x 12        | £880.00 | £37.00   | £245.00 | £712.00 |
| WINDOW HG/AG                                           | NO LONGER AVAILABL                    | E       |          |         |         |

### ALL STEEL SHEDS

| SAPPHIRE APEX SHED RANGE                                                                                                             |                           |                                 |         |  |
|--------------------------------------------------------------------------------------------------------------------------------------|---------------------------|---------------------------------|---------|--|
| G = GREEN A = ANTHRACITE<br><u>PLEASE SPECIFY WHICH COLOUR IS REQUIRED WHEN ORDERING.</u><br>Delivered Flat Packed for Self Assembly |                           |                                 |         |  |
| SAPPHIRE 54                                                                                                                          | <b>GREEN / ANTHRACITE</b> | Sapphire Apex Roof Shed 5w x 4  | £286.00 |  |
| SAPPHIRE 64                                                                                                                          | <b>GREEN / ANTHRACITE</b> | Sapphire Apex Roof Shed 6w x 4  | £319.00 |  |
| SAPPHIRE 66                                                                                                                          | <b>GREEN / ANTHRACITE</b> | Sapphire Apex Roof Shed 6w x 6  | £396.00 |  |
| SAPPHIRE 86                                                                                                                          | <b>GREEN / ANTHRACITE</b> | Sapphire Apex Roof Shed 8w x 6  | £462.00 |  |
| SAPPHIRE 88                                                                                                                          | <b>GREEN / ANTHRACITE</b> | Sapphire Apex Roof Shed 8w x 8  | £539.00 |  |
| SAPPHIRE 108                                                                                                                         | <b>GREEN / ANTHRACITE</b> | Sapphire Apex Roof Shed 10w x 8 | £649.00 |  |
| SAPPHIRE 1010         GREEN / ANTHRACITE         Sapphire Apex Roof Shed 10w x 10         £737.00                                    |                           |                                 |         |  |