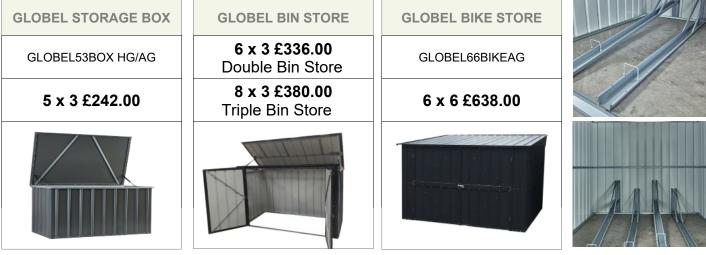

#### HG = HERITAGE GREEN AG = ANTHRACITE GREY PLEASE SPECIFY WHICH COLOUR IS REQUIRED WHEN ORDERING.

| PLEASE SPECIFY WHICH COLOUR IS REQUIRED WHEN ORDERING. |                                       |         | Skylight | Kit     | Kit     |
|--------------------------------------------------------|---------------------------------------|---------|----------|---------|---------|
| GLOBEL 63 HG/AG                                        | Globel Apex Roof Shed 6w x 3          | £303.00 | £24.00   | £79.00  | £166.00 |
| GLOBEL 64 HG/AG                                        | Globel Apex Roof Shed 6w x 4          | £336.00 | £24.00   | £88.00  | £172.00 |
| GLOBEL 64 AGSH (New Model)                             | Globel Apex 6w x 4 Single Hinged Door | £385.00 | £24.00   | £88.00  | £172.00 |
| GLOBEL 65 HG/AG                                        | Globel Apex Roof Shed 6w x 5          | £363.00 | £24.00   | £101.00 | £204.00 |
| GLOBEL 66 AG Only                                      | Globel Apex Roof Shed 6w x 6          | £424.00 | £24.00   | £109.00 | £233.00 |
| GLOBEL 68 HG Only                                      | Globel Apex Roof Shed 6w x 8          | £528.00 | £24.00   | £128.00 | £280.00 |
| GLOBEL 83 HG/AG                                        | Globel Apex Roof Shed 8w x 3          | £380.00 | £30.00   | £88.00  | £180.00 |
| GLOBEL 85 AG Only                                      | Globel Apex Roof Shed 8w x 5          | £484.00 | £30.00   | £125.00 | £252.00 |
| GLOBEL 86 HG/AG                                        | Globel Apex Roof Shed 8w x 6          | £440.00 | £30.00   | £135.00 | £298.00 |
| GLOBEL 86 MOBILITY AG Only                             | Globel Apex Double Hinged Door 8w x 6 | £572.00 | £30.00   | £135.00 | £298.00 |
| GLOBEL 88 AG Only                                      | Globel Apex Roof Shed 8w x 8          | £583.00 | £30.00   | £158.00 | £369.00 |
| GLOBEL 106 HG Only                                     | Globel Apex Roof Shed 10w x 6         | £594.00 | £37.00   | £149.00 | £362.00 |
| GLOBEL 107 AG Only                                     | Globel Apex Roof Shed 10w x 7         | £616.00 | £37.00   | £182.00 | £457.00 |
| GLOBEL 108 HG Only                                     | Globel Apex Roof Shed 10w x 8         | £638.00 | £37.00   | £194.00 | £499.00 |
| GLOBEL 1010 AG Only                                    | Globel Apex Roof Shed 10w x 10        | £770.00 | £37.00   | £221.00 | £630.00 |
| GLOBEL 1012 HG Only                                    | Globel Apex Roof Shed 10w x 12        | £880.00 | £37.00   | £245.00 | £712.00 |
| WINDOW HG/AG                                           | NO LONGER AVAILABL                    | E       |          |         |         |