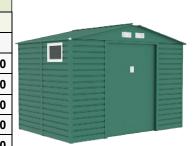

#### HG = HERITAGE GREEN AG = ANTHRACITE GREY PLEASE SPECIFY WHICH COLOUR IS REQUIRED WHEN ORDERING.

| PLEASE SPECIFY WHICH COLOUR IS REQUIRED WHEN ORDERING. |                                       |         | Skylight | Kit     | Kit     |
|--------------------------------------------------------|---------------------------------------|---------|----------|---------|---------|
| GLOBEL 63 HG/AG                                        | Globel Apex Roof Shed 6w x 3          | £303.00 | £24.00   | £79.00  | £166.00 |
| GLOBEL 64 HG/AG                                        | Globel Apex Roof Shed 6w x 4          | £336.00 | £24.00   | £88.00  | £172.00 |
| GLOBEL 64 AGSH (New Model)                             | Globel Apex 6w x 4 Single Hinged Door | £385.00 | £24.00   | £88.00  | £172.00 |
| GLOBEL 65 HG/AG                                        | Globel Apex Roof Shed 6w x 5          | £363.00 | £24.00   | £101.00 | £204.00 |
| GLOBEL 66 AG Only                                      | Globel Apex Roof Shed 6w x 6          | £424.00 | £24.00   | £109.00 | £233.00 |
| GLOBEL 68 HG Only                                      | Globel Apex Roof Shed 6w x 8          | £528.00 | £24.00   | £128.00 | £280.00 |
| GLOBEL 83 HG/AG                                        | Globel Apex Roof Shed 8w x 3          | £380.00 | £30.00   | £88.00  | £180.00 |
| GLOBEL 85 AG Only                                      | Globel Apex Roof Shed 8w x 5          | £484.00 | £30.00   | £125.00 | £252.00 |
| GLOBEL 86 HG/AG                                        | Globel Apex Roof Shed 8w x 6          | £440.00 | £30.00   | £135.00 | £298.00 |
| GLOBEL 86 MOBILITY AG Only                             | Globel Apex Double Hinged Door 8w x 6 | £572.00 | £30.00   | £135.00 | £298.00 |
| GLOBEL 88 AG Only                                      | Globel Apex Roof Shed 8w x 8          | £583.00 | £30.00   | £158.00 | £369.00 |
| GLOBEL 106 HG Only                                     | Globel Apex Roof Shed 10w x 6         | £594.00 | £37.00   | £149.00 | £362.00 |
| GLOBEL 107 AG Only                                     | Globel Apex Roof Shed 10w x 7         | £616.00 | £37.00   | £182.00 | £457.00 |
| GLOBEL 108 HG Only                                     | Globel Apex Roof Shed 10w x 8         | £638.00 | £37.00   | £194.00 | £499.00 |
| GLOBEL 1010 AG Only                                    | Globel Apex Roof Shed 10w x 10        | £770.00 | £37.00   | £221.00 | £630.00 |
| GLOBEL 1012 HG Only                                    | Globel Apex Roof Shed 10w x 12        | £880.00 | £37.00   | £245.00 | £712.00 |
| WINDOW HG/AG                                           | NO LONGER AVAILABL                    | E       |          |         |         |