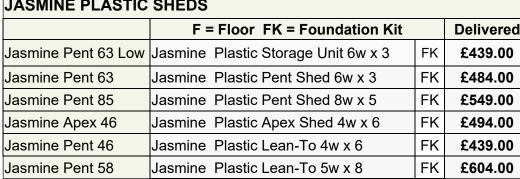

#### JASMINE PLASTIC SHEDS

Easy access wide double doors

Ventilation vents

Storage for up to 2 standard bicycles

Includes Foundation Kit

8' x 5' Pent