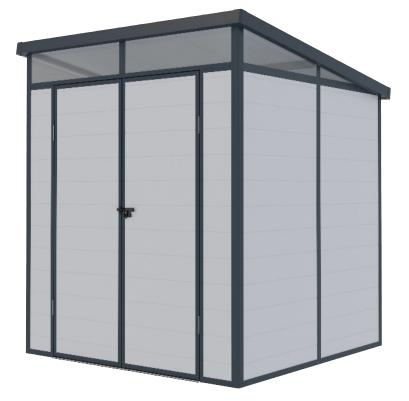

#### All Jasmine Models

Made from Anti UV treated 12mm double layered Polypropylene wall panels with Internal steel frame. Foundation Kit Included Easy assembly manual

6' x 3' Unit

Penny Lane, HAYDOCK, Lancs. WA11 9SE Telephone 01942 727759