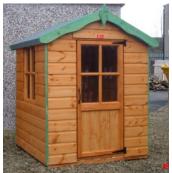

Pixie Den (PL)

| SIZE<br>D x W | DELIVERED          |         | Install<br>Option | BEARERS<br>(Per Shed) |
|---------------|--------------------|---------|-------------------|-----------------------|
|               | STANDARD TANALISED |         | Option            | (i ei olieu)          |
| 4 x 4         | £353.00            | £388.00 | £85.00            | £ 30.00               |
| 6 x 4         | £440.00            | £484.00 | £85.00            | £ 36.00               |

Designed for the smaller garden, the pixie den is still built to high quality standards . Half glazed door and fixed side window all come as standard.