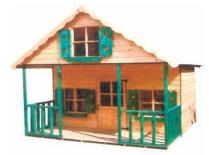

## My Little Den (TG)

Hideaway & Garage (TG)

| SIZE (D x W)    | ERECTED   | BEARERS (Per Shed) |
|-----------------|-----------|--------------------|
| 5 x 10          | £ 1943.00 | £ 55.00            |
| 6 x 10          | £ 2166.00 | £ 64.00            |
| OPTIONAL EXTRAS |           |                    |