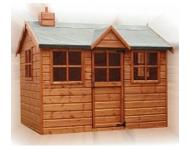

Pixie Den (PL)

| SIZE<br>D x W | DELIVERED          |         | Install<br>Option | BEARERS<br>(Per Shed) |
|---------------|--------------------|---------|-------------------|-----------------------|
|               | STANDARD TANALISED |         | Option            | (i ei olieu)          |
| 4 x 4         | £353.00            | £388.00 | £85.00            | £ 30.00               |
| 6 x 4         | £440.00            | £484.00 | £85.00            | £ 36.00               |

Designed for the smaller garden, the pixie den is still built to high quality standards . Half glazed door and fixed side window all come as standard.