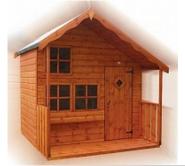

#### The Hobbit (PL)

| SIZE<br>D x W                            | DELIVERED<br>STANDARD TANALISED |         | Install | BEARERS<br>(Per Shed) |
|------------------------------------------|---------------------------------|---------|---------|-----------------------|
|                                          |                                 |         | Option  | (rei Sileu)           |
| 4 x 5                                    | £507.00                         | £558.00 | £85.00  | £ 35.00               |
| 5 x 6                                    | £594.00 <b>£653.00</b>          |         | £85.00  | £ 40.00               |
| Available in Barrel Board Cladding + 25% |                                 |         |         |                       |