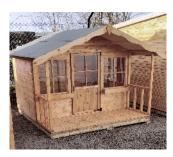

### The Escape (ТG)

| SIZE (D x W) | ERECTED   | BEARERS (Per Shed) |
|--------------|-----------|--------------------|
| 8 x 6        | £ 1605.00 | £ 54.00            |

Available in Log Lap Cladding + 25%