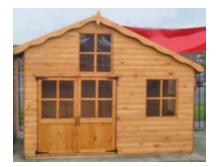

#### The Fantasia (PL)

| SIZE<br>D x W | DELIV              | 'ERED     | Install | BEARERS<br>(Per Shed) |
|---------------|--------------------|-----------|---------|-----------------------|
|               | STANDARD TANALISED |           | Option  | (rei Sileu)           |
| 6 x 6         | £753.00            | £828.00   | £125.00 | £ 40.00               |
| 8 x 6         | £847.00            | £931.00   | £125.00 | £ 54.00               |
| 10 x 6        | £932.00            | £1,025.00 | £125.00 | £ 60.00               |
| 2' Verandah   | £199.00            | £219.00   |         |                       |