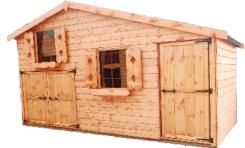

#### The Adventure (PL)

| SIZE<br>D x W | DELIV              | ERED     | Install | BEARERS<br>(Per Shed) |
|---------------|--------------------|----------|---------|-----------------------|
|               | STANDARD TANALISED |          | Option  | (i ei olieu)          |
| 6 x 8         | £1099.00           | £1208.00 | £125.00 | £ 54.00               |
| 8 x 8         | £1246.00           | £1370.00 | £125.00 | £ 74.00               |
| 10 x 8        | £1456.00           | £1660.00 | £125.00 | £ 80.00               |
| 2' Verandah   | £199.00            | £220.00  |         |                       |