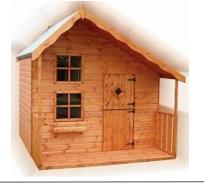

#### The Adventure (PL)

| SIZE<br>D x W | DELIV              | ERED     | Install | BEARERS<br>(Per Shed) |
|---------------|--------------------|----------|---------|-----------------------|
|               | STANDARD TANALISED |          | Option  | (i ei olieu)          |
| 6 x 8         | £1099.00           | £1208.00 | £125.00 | £ 54.00               |
| 8 x 8         | £1246.00           | £1370.00 | £125.00 | £ 74.00               |
| 10 x 8        | £1456.00           | £1660.00 | £125.00 | £ 80.00               |
| 2' Verandah   | £199.00            | £220.00  |         |                       |