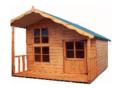

### The Escape (ТG)

| SIZE (D x W) | ERECTED   | BEARERS (Per Shed) |
|--------------|-----------|--------------------|
| 8 x 6        | £ 1605.00 | £ 54.00            |

Available in Log Lap Cladding + 25%