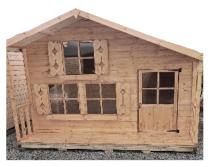

### The Escape (ТG)

| SIZE (D x W) | ERECTED   | BEARERS (Per Shed) |
|--------------|-----------|--------------------|
| 8 x 6        | £ 1605.00 | £ 54.00            |

Available in Log Lap Cladding + 25%