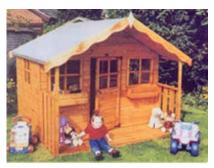

#### The Fantasia (PL)

| SIZE<br>D x W | DELIV              | 'ERED     | Install | BEARERS<br>(Per Shed) |
|---------------|--------------------|-----------|---------|-----------------------|
|               | STANDARD TANALISED |           | Option  | (rei Sileu)           |
| 6 x 6         | £753.00            | £828.00   | £125.00 | £ 40.00               |
| 8 x 6         | £847.00            | £931.00   | £125.00 | £ 54.00               |
| 10 x 6        | £932.00            | £1,025.00 | £125.00 | £ 60.00               |
| 2' Verandah   | £199.00            | £219.00   |         |                       |

Available in Barrel Board Cladding + 15%