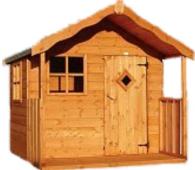

### The Escape (ТG)

| SIZE (D x W) | ERECTED   | BEARERS (Per Shed) |
|--------------|-----------|--------------------|
| 8 x 6        | £ 1605.00 | £ 54.00            |

Available in Log Lap Cladding + 25%